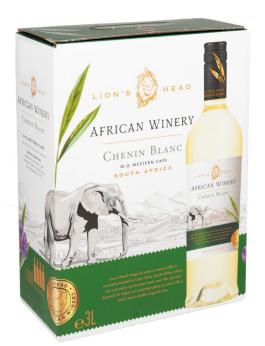

## African Winery Chenin Blanc 300cl BIB

| ۲   | Country:<br>SOUTH-AFRICAN REPUBLIC | •          | Color:<br>WHITE                    |
|-----|------------------------------------|------------|------------------------------------|
| 2   | Area:<br>WESTERN CAPE              | <b>9</b>   | Sweetness:<br>DRY                  |
| đ   | Volume:<br>300CL                   | <b>9</b>   | Style:<br>LIGHT BODIED             |
|     | EAN:<br>8594045652383              | 33°<br>43° | Grape:<br>CHENIN BLANC             |
| ALC | Alcohol Volume:<br>12.5% vol       | l          | Serving Temperature:<br>10 - 12 °C |
| 銫   | Product Group:<br>STILL WINE       | <u></u>    | Quantity per Crate:<br>4 PCS       |

## Product description

Flavourful and zesty dry white wine.