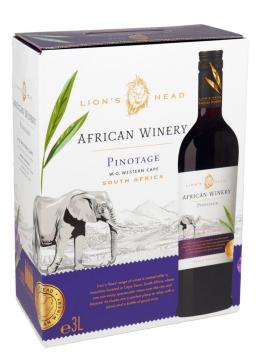

## African Winery Pinotage 300cl BIB

|     | Country:<br>SOUTH-AFRICAN REPUBLIC | •          | Color:<br>RFD                      |
|-----|------------------------------------|------------|------------------------------------|
| 2   | Area:<br>WESTERN CAPE              | <b>9</b>   | Sweetness:<br>DRY                  |
| å   | Volume:<br>300CL                   | <b>9</b>   | Style:<br>MEDIUM BODIED            |
|     | EAN:<br>8594045652390              | ***<br>*** | Grape:<br>PINOTAGE                 |
| ALC | Alcohol Volume:<br>13.0% vol       | l          | Serving Temperature:<br>16 - 18 °C |
| 銫   | Product Group:<br>STILL WINE       | <u></u>    | Quantity per Crate:<br>4 PCS       |
|     |                                    |            |                                    |

Product description Complex soft dry red wine