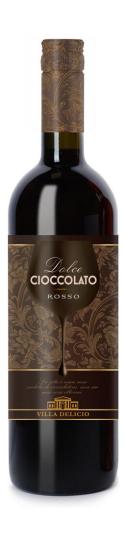

EUROPEAN UNION

Producer: GWH

Volume: **75CL** 

EAN: 4740158010365

Alcohol Volume: 10.0% vol

Product Group: STILL WINE

Color: RED

Sweetness: SWEET

## Product description

Dark red color with nose of blackcurrant and dark chocolate. In taste balanced sweetness of blackcurrant and dark chocolate.

## Serving suggestions

Dolce Cioccolato wines are delicious with chocolate and chocolate based desserts and it also a wonderful drink on its own.

It is also a prefered and presentable gift to the loved ones.