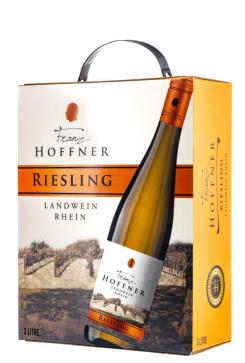

## Franz Hoffner Riesling Rhein 300cl BIB

| 3    | Country:<br>GERMANY            | 静          | Product Group:<br>STILL WINE      |
|------|--------------------------------|------------|-----------------------------------|
| 2    | Area:<br>RHEINHESSEN           | 0          | Color:<br>WHITE                   |
| (()) | Producer:<br>GLOBAL WINE HOUSE | <b>ਦ</b>   | Sweetness:<br>SEMI-SWEET          |
| ł    | Volume:<br>300CL               | <b>ਦ</b>   | Style:<br>LIGHT BODIED            |
|      | EAN:<br>4740158004203          | 438<br>438 | Grape:<br>RIESLING                |
| ALC  | Alcohol Volume:<br>9.0% vol    | J          | Serving Temperature:<br>8 - 10 °C |

## Product description

Colour: Pale yellow with brilliant reflects.

Aroma: It offers a discrete bouquet with mineral notes and fresh citrus aromas. Palate: In the mouth it is elegant with a nice harmony between acidity and sweetness.