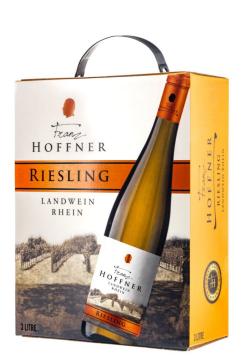

## Franz Hoffner Riesling Rhein Lieblich 300cl BIB

| ٢   | Country:<br>GERMANY         | 銫           | Product Group:<br>STILL WINE      |
|-----|-----------------------------|-------------|-----------------------------------|
| 2   | Area:<br>RHEINHESSEN        | •           | Color:<br>WHITE                   |
|     | Producer:<br>FRANZ HOFFNER  | <b>9</b>    | Sweetness:<br>SEMI-SWEET          |
| ł.  | Volume:<br>300CL            | <b>9</b>    | Style:<br>LIGHT BODIED            |
|     | EAN:<br>4740158004203       | 33 <b>8</b> | Grape:<br>RIESLING                |
| ALC | Alcohol Volume:<br>9.0% vol | l           | Serving Temperature:<br>8 - 10 °C |

## Product description

Colour: Pale yellow with brilliant reflects.

Aroma: It offers a discrete bouquet with mineral notes and fresh citrus aromas. Palate: In the mouth it is elegant with a nice harmony between acidity and sweetness.