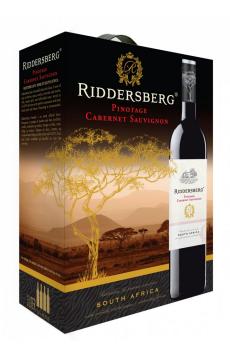

## **Riddersberg Pinotage-Cabernet Sauvignon 300 cl BIB**

Country: SOUTH-AFRICAN REPUBLIC

Area: WESTERN CAPE

Volume: 300CL

EAN: 4740158009307

Alcohol Volume: 11.0% vol

Product Group: STILL WINE

Color: RED

Sweetness: DRY

Style: FULL BODIED

Grape: CABERNET SAUVIGNON, **PINOTAGE** 

Serving Temperature: 18 - 20 °C

Quantity per Crate: 4 PCS

## Product description

Riddersberg Pinotage - Cabernet Sauvignon has a beautiful deep red colour. With a nose of ripe berries, spices, vanilla, chocolate and mocha it presents itself soft and round with a spicy and full-bodied taste.

This wine is a perfect companion with beef, lamb, pork and cheese.